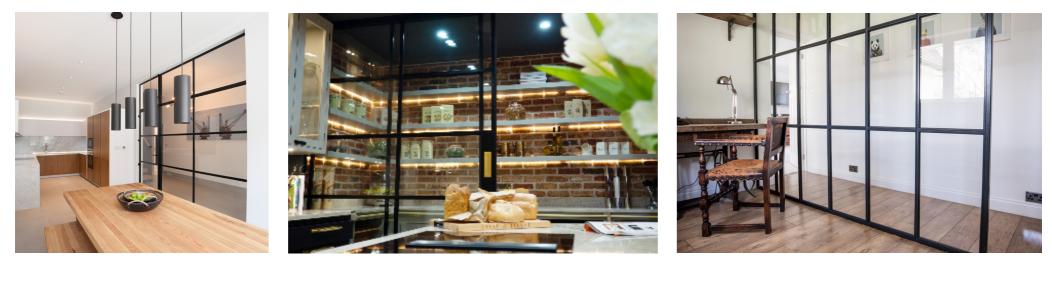

### **INNERVISION SCREENS**

Innervision's beautifully crafted walls of glazing create a seamless transition of light in any space. Slim and minimalist profiles offer maximum light transfer in an elegant timeless style.

Acoustic properties make the screens particularly suitable for partitioning kitchens, dining rooms, home offices and lounges. Multiple glazing options reduce noise and ensure privacy.

With aesthetic and stylishly creative options, Innervision screens - with compatible Innervision hinged or sliding doors - offer multiple use from room dividers to shower screens