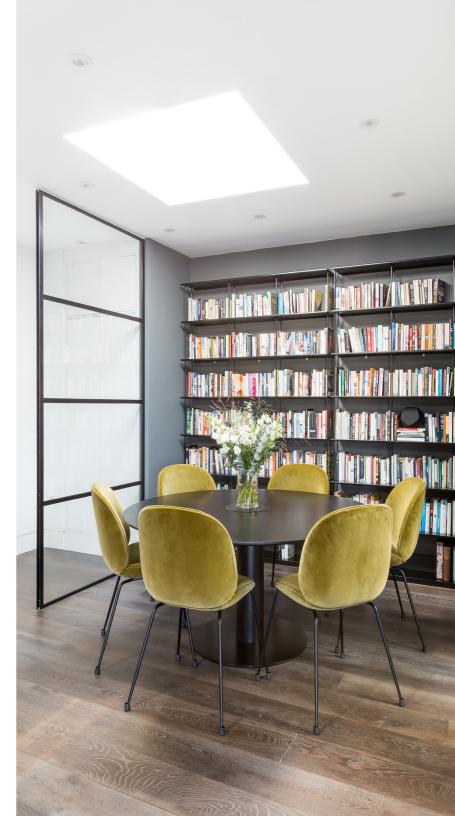

### **INNERVISION SCREENS**

Innervision's beautifully crafted walls of glazing create a seamless transition of light in any space. Slim and minimalist profiles offer maximum light transfer in an elegant timeless style.

Acoustic properties make the screens particularly suitable for partitioning kitchens, dining rooms, home offices and lounges. Multiple glazing options reduce noise and ensure privacy.

With aesthetic and stylishly creative options, Innervision screens - with compatible Innervision hinged or sliding doors - offer multiple use from room dividers to shower screens