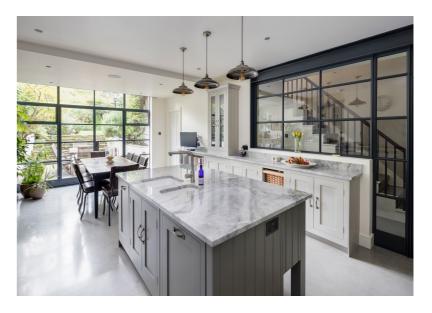

Acoustic properties make the screens particularly suitable for partitioning kitchens, dining rooms, home offices and lounges. Multiple glazing options reduce noise and ensure privacy.

With aesthetic and stylishly creative options, Innervision screens - with compatible Innervision hinged or sliding doors - offer multiple use from room dividers to shower screens

# DESIGNED TO SUIT ANY PROJECT

Evolving from Crittall's history and craftsmanship, Innervision adds a new dimension to any property - whatever style or age. Innervision products can be manufactured to bespoke or modular designs, tailored to suit your panel shape, size or scheme.