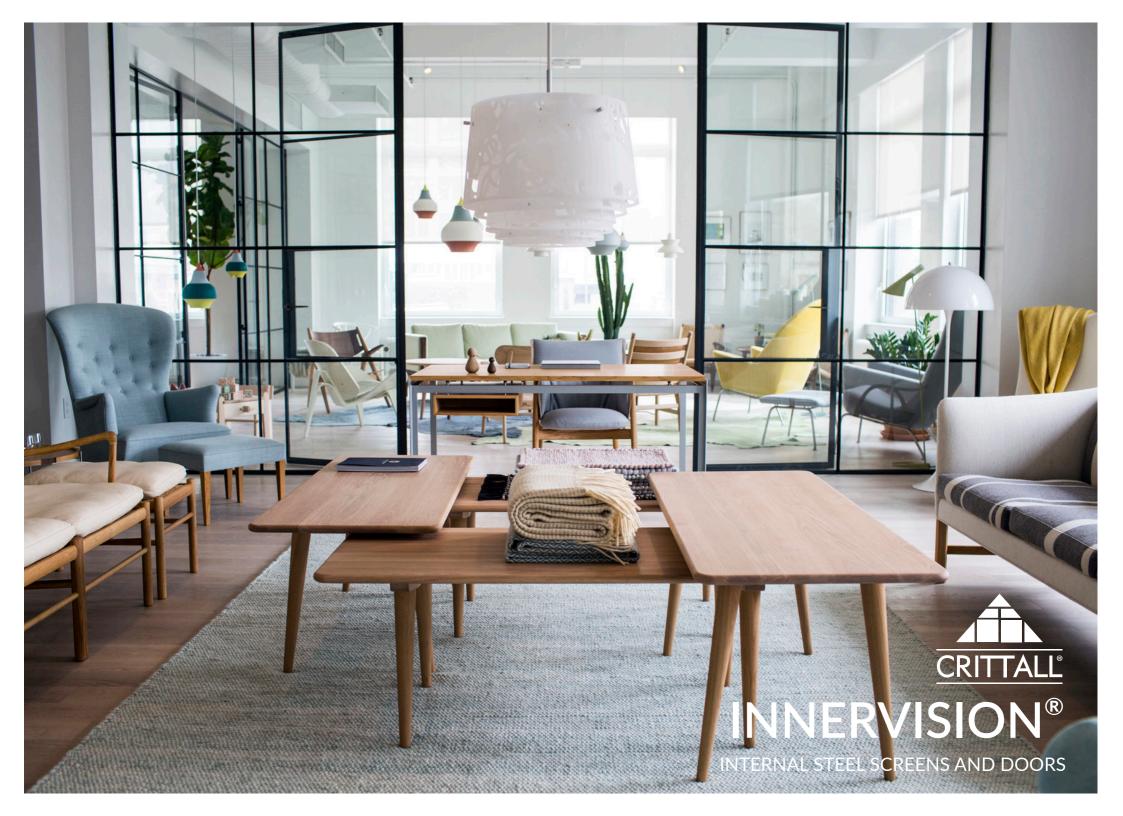

### INNERVISION

#### Interior steel screens and doors

Ingeniously designed and professionally installed, Innervision has been created through innovative thinking and centuries of traditional craftsmanship.

Iconic minimalist profiles set Innervision apart. Designed for maximum levels of interior light, custom-made or modular fixed screens and doors offer endless design possibilities.

#### Release your creativity

### **INNERVISION SCREENS**

Innervision's beautifully crafted walls of glazing create a seamless transition of light in any space. Slim and minimalist profiles offer maximum light transfer in an elegant timeless style.