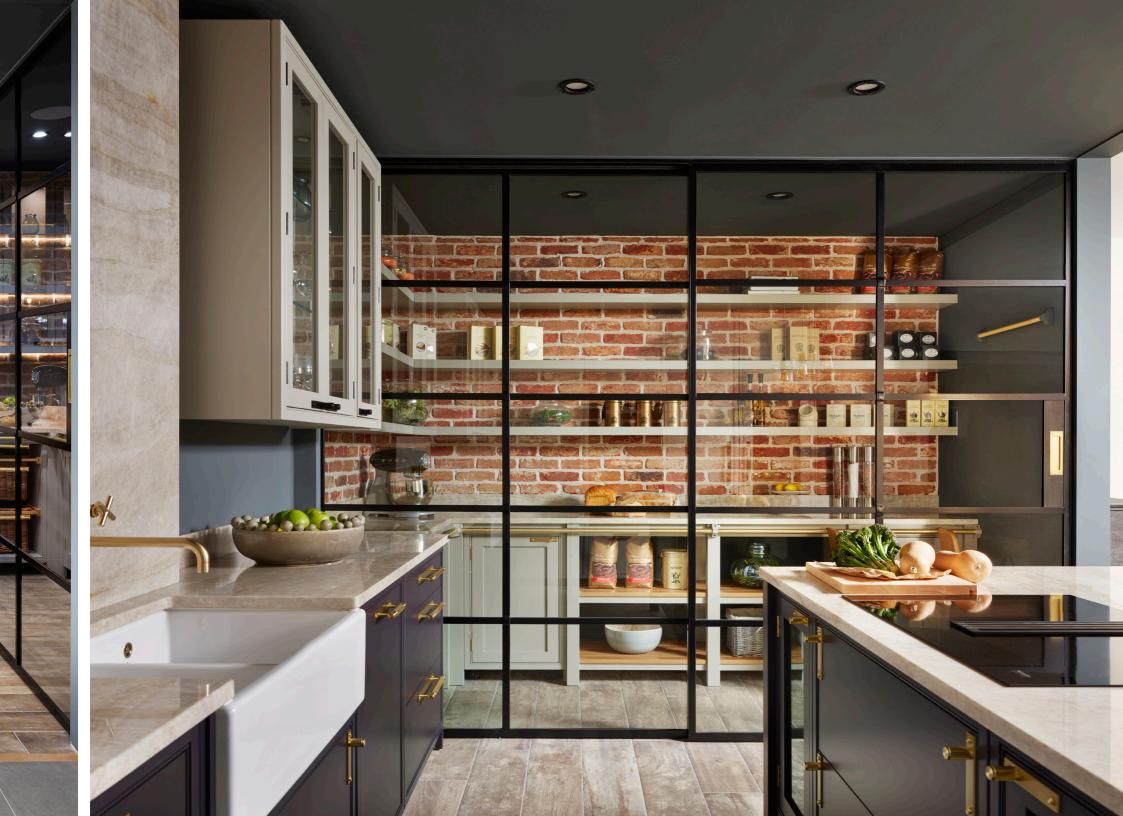

### **INNERVISION SCREENS**

Innervision's beautifully crafted walls of glazing create a seamless transition of light in any space. Slim and minimalist profiles offer maximum light transfer in an elegant timeless style.

Acoustic properties make the screens particularly suitable for partitioning kitchens, dining rooms, home offices and lounges. Multiple glazing options reduce noise and ensure privacy.

With aesthetic and stylishly creative options, Innervision screens - with compatible Innervision hinged or sliding doors - offer multiple use from room dividers to shower screens

### **INNERVISION HINGED DOORS**

Innervision hinged doors offer contemporary open space or quiet closed areas for privacy and relaxation without isolation - on their own or as part of an Innervision screen. Crittall offer a stunning range of inward or outward opening steel doors - all hand-crafted and finished to custom specification.

An attractive choice of traditional or contemporary ironmongery is available to suit all tastes and design styles. Endless colour and glazing possibilities enhance any design.

Safety glass is used for all glazing with options for privacy, security and acoustic performance available on all Innervision hinged doors.