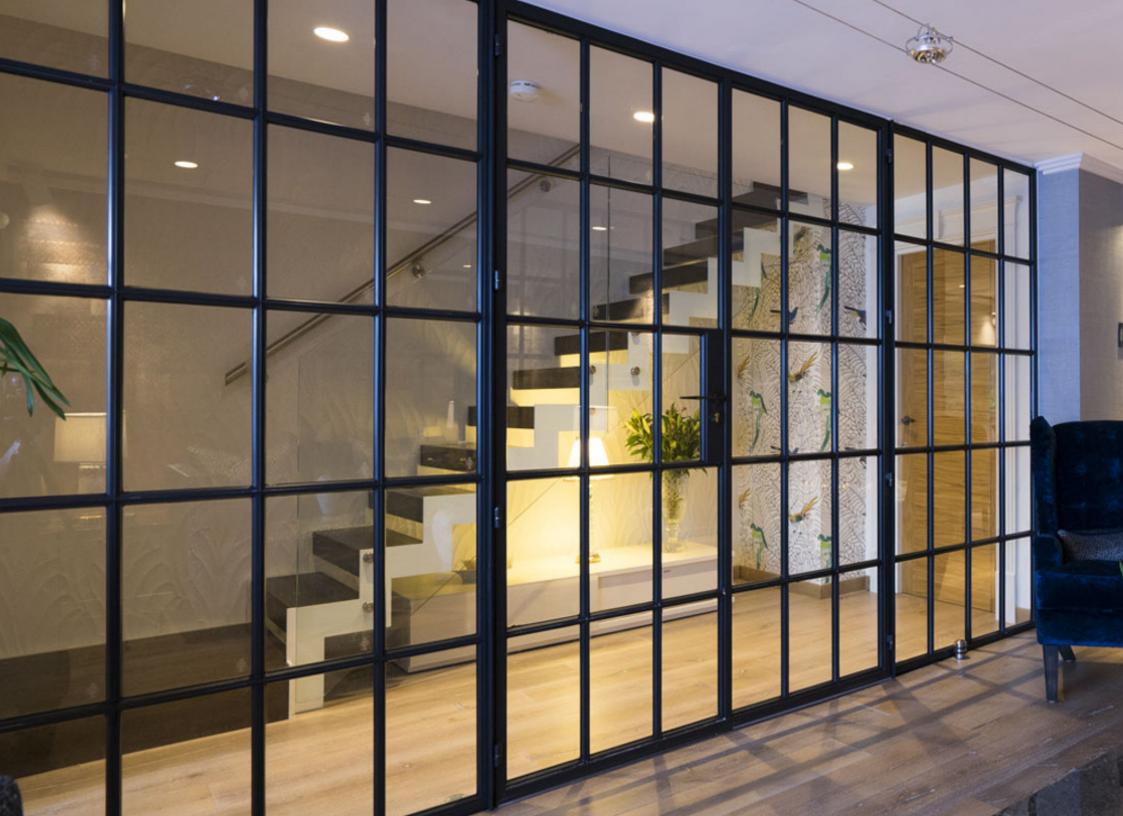

#### Interior steel screens and doors

Ingeniously designed and professionally installed, Innervision has been created through innovative thinking and centuries of traditional craftsmanship.

Iconic minimalist profiles set Innervision apart. Designed for maximum levels of interior light, custom-made or modular fixed screens and doors offer endless design possibilities.

### **INNERVISION SCREENS**

Innervision's beautifully crafted walls of glazing create a seamless transition of light in any space. Slim and minimalist profiles offer maximum light transfer in an elegant timeless style.