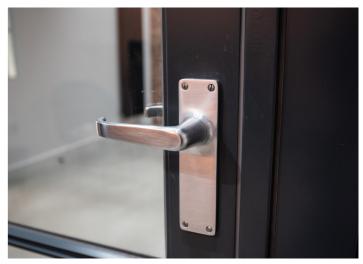

An attractive choice of traditional or contemporary ironmongery is available to suit all tastes and design styles. Endless colour and glazing possibilities enhance any design.

Safety glass is used for all glazing with options for privacy, security and acoustic performance available on all Innervision hinged doors.

An attractive selection of traditional or contemporary ironmongery is available to suit any taste or vision. Endless colour and glazing possibilities will enhance your design.