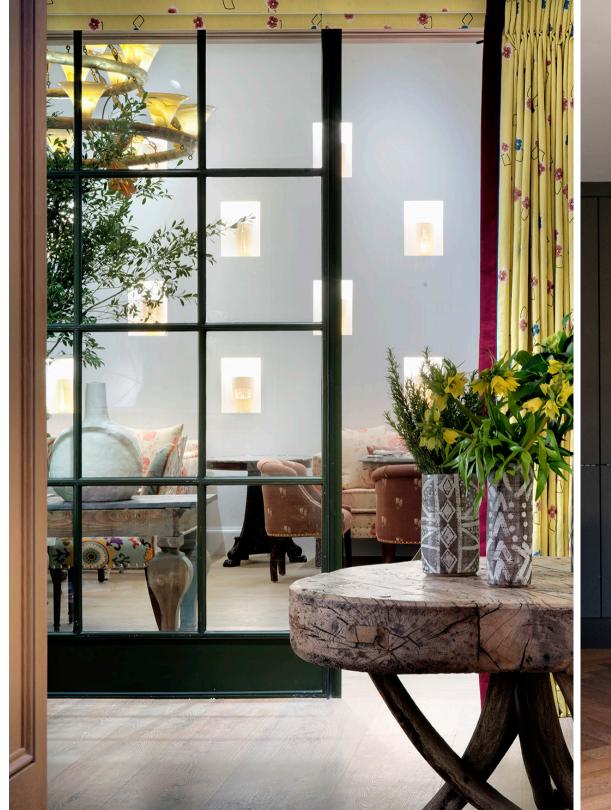

### **INNERVISION**

Interior steel screens and doors

Ingeniously crafted to suit any bespoke design, Innervision has been created through innovative thinking and centuries of traditional craftsmanship.

Iconic, minimalist profiles set Innervision apart. With slim sightlines and seamlessly welded finshes, Innervision is designed to deliver maximum levels of interior light, Innervision bespoke or modular fixed screens and doors offer endless design possibilities.

# **INNERVISION SCREENS**

Innervision's inherently strong walls of glazing create a seamless transition of light in any space. Slim and minimalist profiles offer maximum light transfer in an elegant, timeless style.

With aesthetic and stylishly creative options, Innervision screens - with compatible Innervision hinged or sliding doors - offer multiple use from space dividers to a stylish feature.

Inherently strong