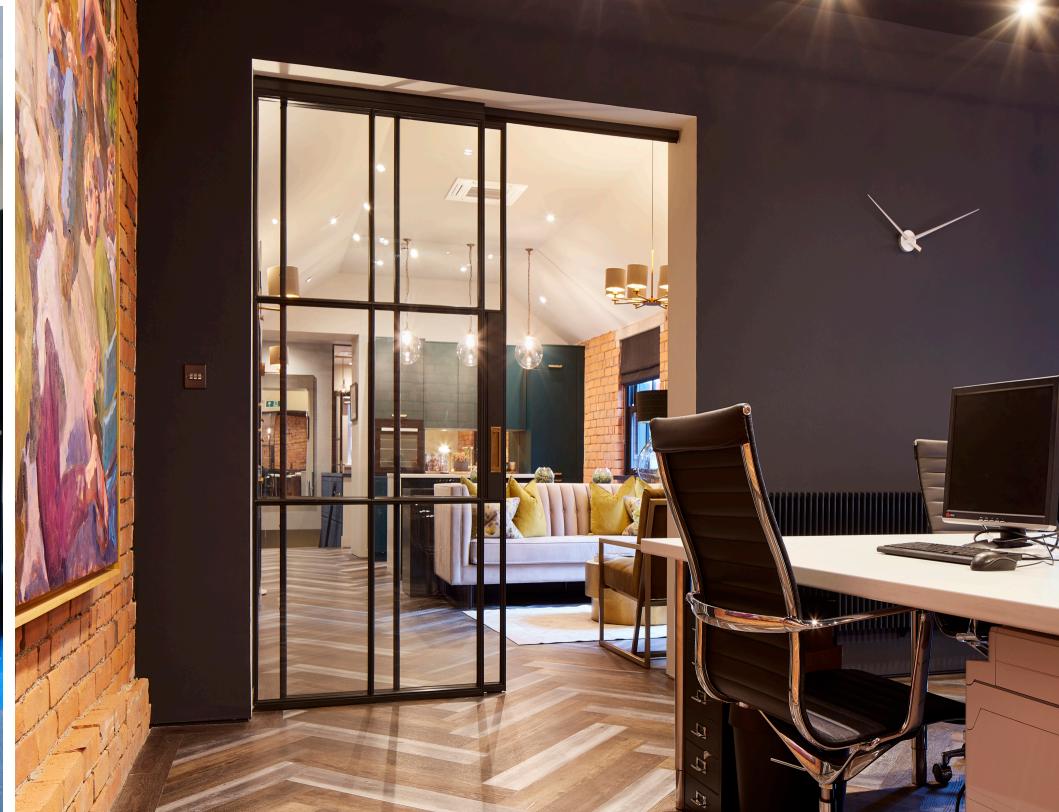

# INNERVISION HINGED DOORS

Innervision hinged doors offer contemporary open space or quiet closed areas for privacy and versatility without isolation - on their own or as part of an Innervision steel screen. Crittall offer a stunning range of inward or outward opening steel doors - all hand-crafted and finished to custom specification.

An attractive choice of traditional or contemporary ironmongery is available to suit all specification requirements and design styles. Endless colour and glazing possibilities to complement or enhance any design.

With safety glass as standard, options for privacy, security and acoustic performance are also available on all Innervision hinged doors.

Limitless design