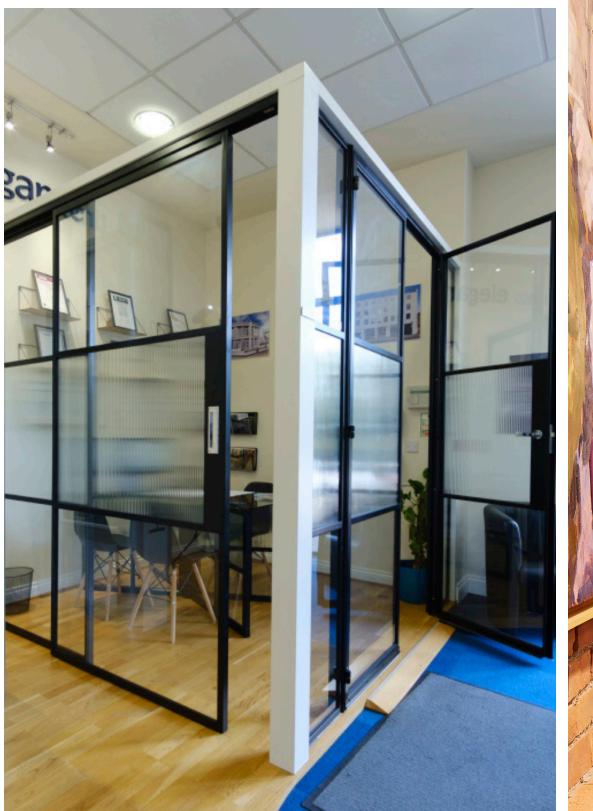

## **INNERVISION SLIDING DOORS**

Innervision sliding doors are designed to provide privacy in zoned areas or open plan style.

Robust, light-in-weight with a soft-close feature, concealed running gear offers a sleek
finish to any space.

With a combination of modular and custom-sized doors or fixed screens in a range of opening styles and colours, design flexibility is refreshingly uncompromised.

Multiple opening options include face-hung, pocket or in-rebate.

An attractive selection of traditional or contemporary ironmongery is available to suit any project requirements or vision. Endless colour and glazing possibilities to complement or enhance any project.