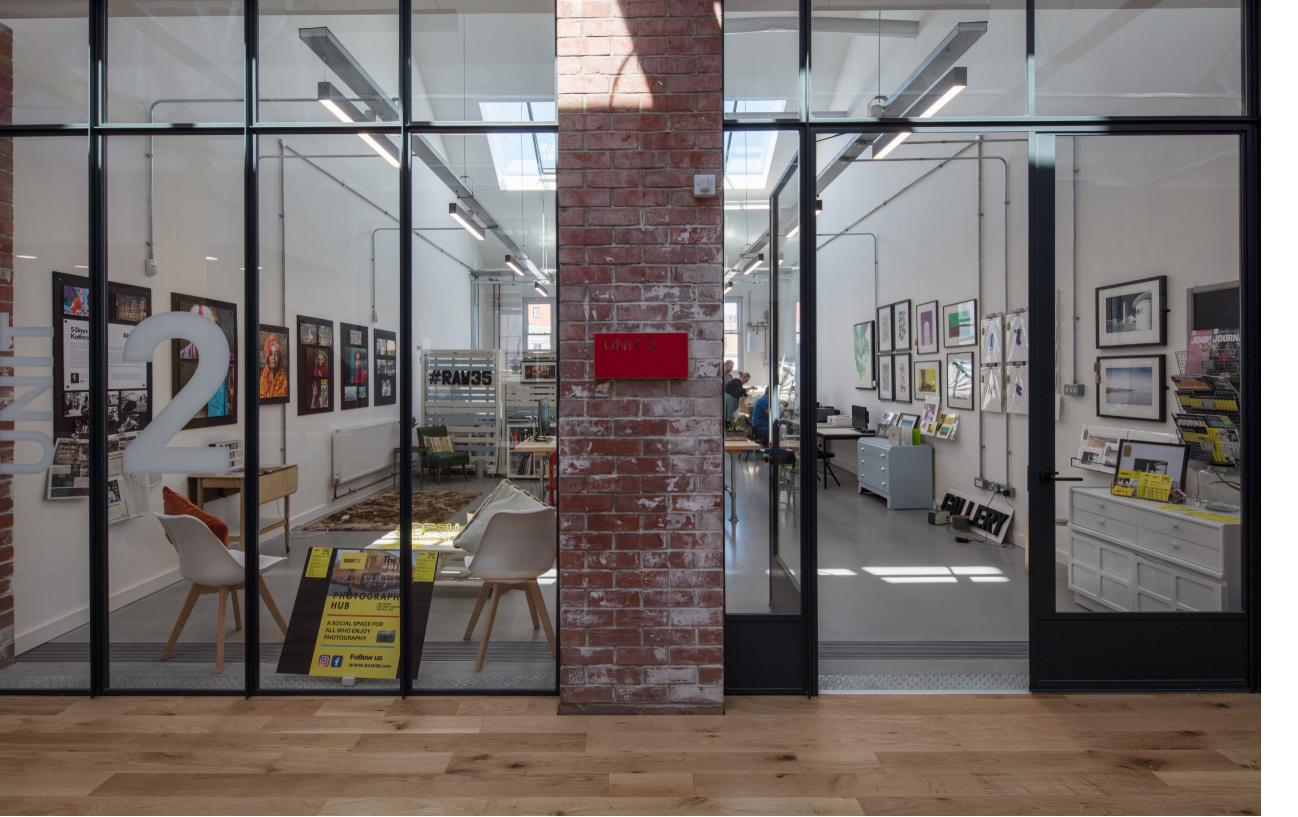

### **INNERVISION**

Interior steel screens and doors

Ingeniously crafted to suit any bespoke design, Innervision has been created through innovative thinking and centuries of traditional craftsmanship.

Iconic, minimalist profiles set Innervision apart. With slim sightlines and seamlessly welded finshes, Innervision is designed to deliver maximum levels of interior light, Innervision bespoke or modular fixed screens and doors offer endless design possibilities.

# **INNERVISION SCREENS**

Innervision's inherently strong walls of glazing create a seamless transition of light in any space. Slim and minimalist profiles offer maximum light transfer in an elegant, timeless style.

Acoustic properties make the screens particularly suitable for partitioning reception areas, offices, hotel, leisure, and restaurant spaces.

Multiple glazing options allow noise reduction and ensure privacy.

With aesthetic and stylishly creative options, Innervision screens - with compatible Innervision hinged or sliding doors - offer multiple use from space dividers to a stylish feature.

Inherently strong