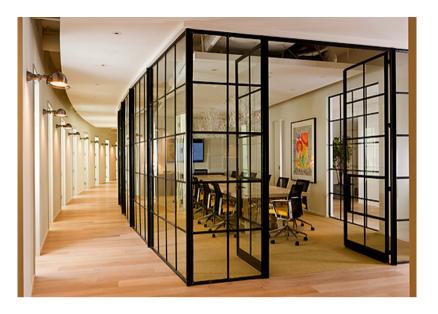

### **INNERVISION**

Interior steel screens and doors

Ingeniously crafted to suit any bespoke design, Innervision has been created through innovative thinking and centuries of traditional craftsmanship.

Iconic, minimalist profiles set Innervision apart. With slim sightlines and seamlessly welded finshes, Innervision is designed to deliver maximum levels of interior light, Innervision bespoke or modular fixed screens and doors offer endless design possibilities.

# **INNERVISION SCREENS**

Innervision's inherently strong walls of glazing create a seamless transition of light in any space. Slim and minimalist profiles offer maximum light transfer in an elegant, timeless style.

With aesthetic and stylishly creative options, Innervision screens - with compatible Innervision hinged or sliding doors - offer multiple use from space dividers to a stylish feature.

Inherently strong