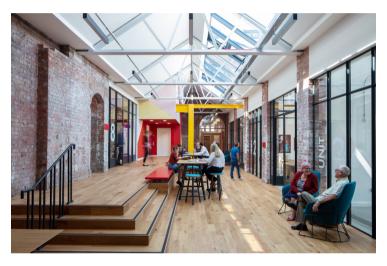

### **INNERVISION**

Interior steel screens and doors

Ingeniously crafted to suit any bespoke design, Innervision has been created through innovative thinking and centuries of traditional craftsmanship.

Iconic, minimalist profiles set Innervision apart. With slim sightlines and seamlessly welded finshes, Innervision is designed to deliver maximum levels of interior light, Innervision bespoke or modular fixed screens and doors offer endless design possibilities.

# **INNERVISION SCREENS**

Innervision's inherently strong walls of glazing create a seamless transition of light in any space. Slim and minimalist profiles offer maximum light transfer in an elegant, timeless style.

Acoustic properties make the screens particularly suitable for partitioning reception areas, offices, hotel, leisure, and restaurant spaces.

Multiple glazing options allow noise reduction and ensure privacy.

With aesthetic and stylishly creative options, Innervision screens - with compatible Innervision hinged or sliding doors - offer multiple use from space dividers to a stylish feature.

Inherently strong