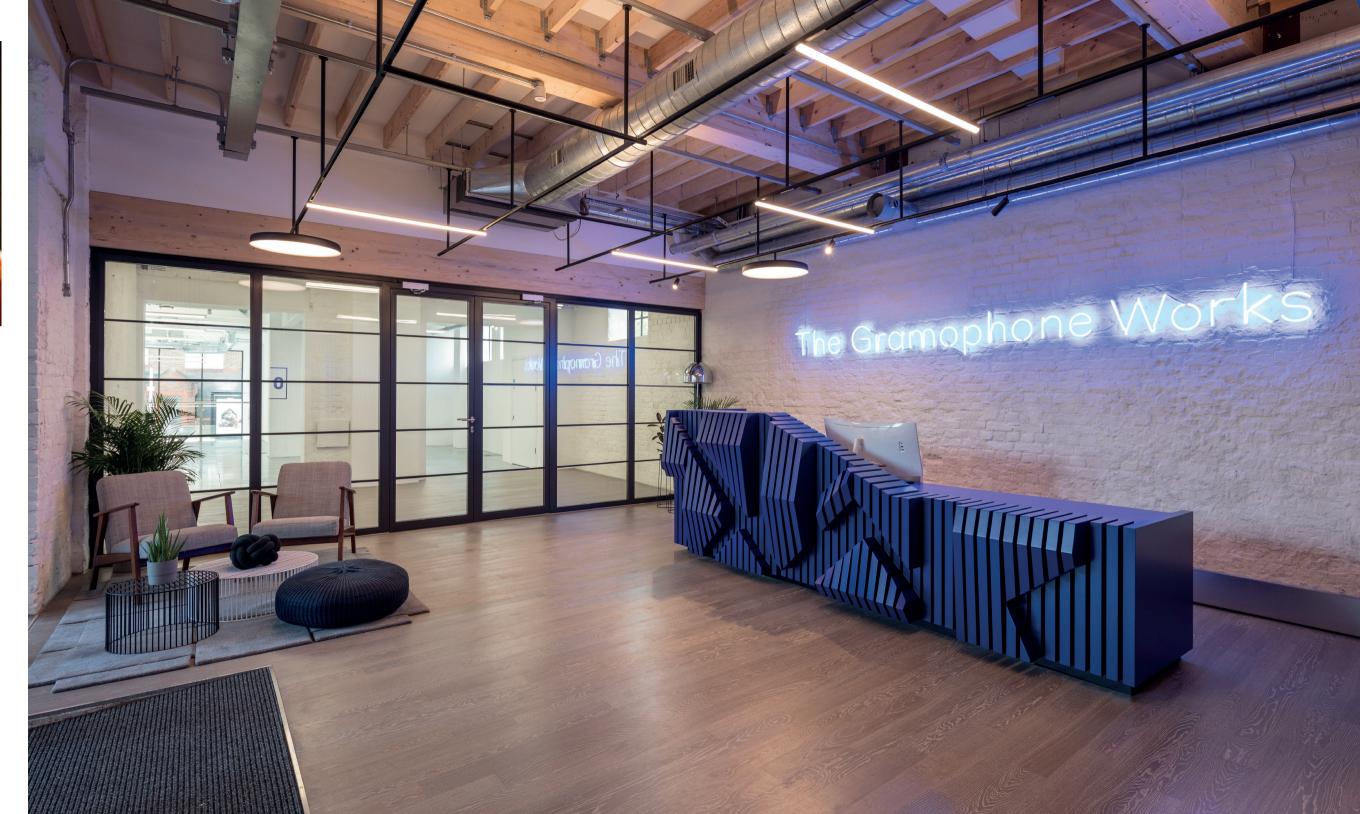

## **INNERVISION SLIDING DOORS**

Innervision sliding doors are designed to provide privacy in zoned areas or open plan style.

Robust, light-in-weight with a soft-close feature, concealed running gear offers a sleek
finish to any space.

With a combination of modular and custom-sized doors or fixed screens in a range of opening styles and colours, design flexibility is refreshingly uncompromised.

Multiple opening options include face-hung, pocket or in-rebate.

An attractive selection of traditional or contemporary ironmongery is available to suit any project requirements or vision. Endless colour and glazing possibilities to complement or enhance any project.