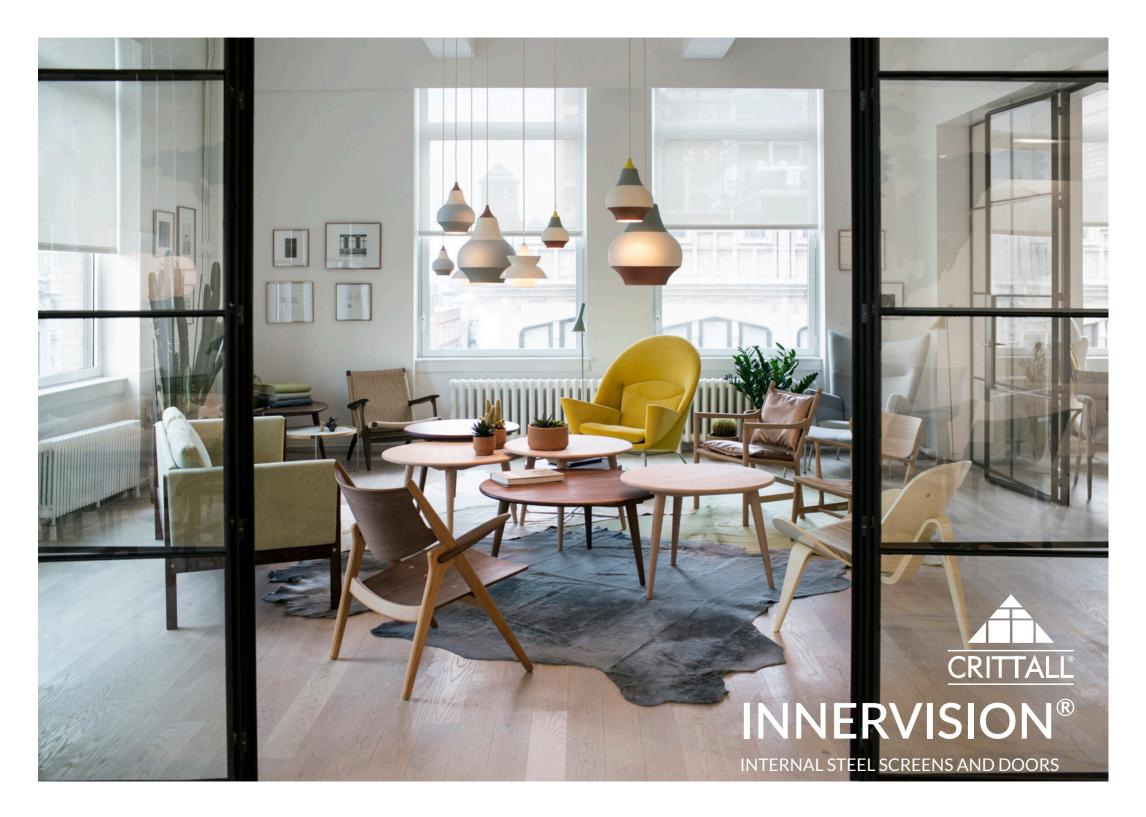

### **INNERVISION**

Interior steel screens and doors

Ingeniously crafted to suit any bespoke design, Innervision has been created through innovative thinking and centuries of traditional craftsmanship.

Iconic, minimalist profiles set Innervision apart. With slim sightlines and seamlessly welded finshes, Innervision is designed to deliver maximum levels of interior light, Innervision bespoke or modular fixed screens and doors offer endless design possibilities.

# **INNERVISION SCREENS**

Innervision's inherently strong walls of glazing create a seamless transition of light in any space. Slim and minimalist profiles offer maximum light transfer in an elegant, timeless style.