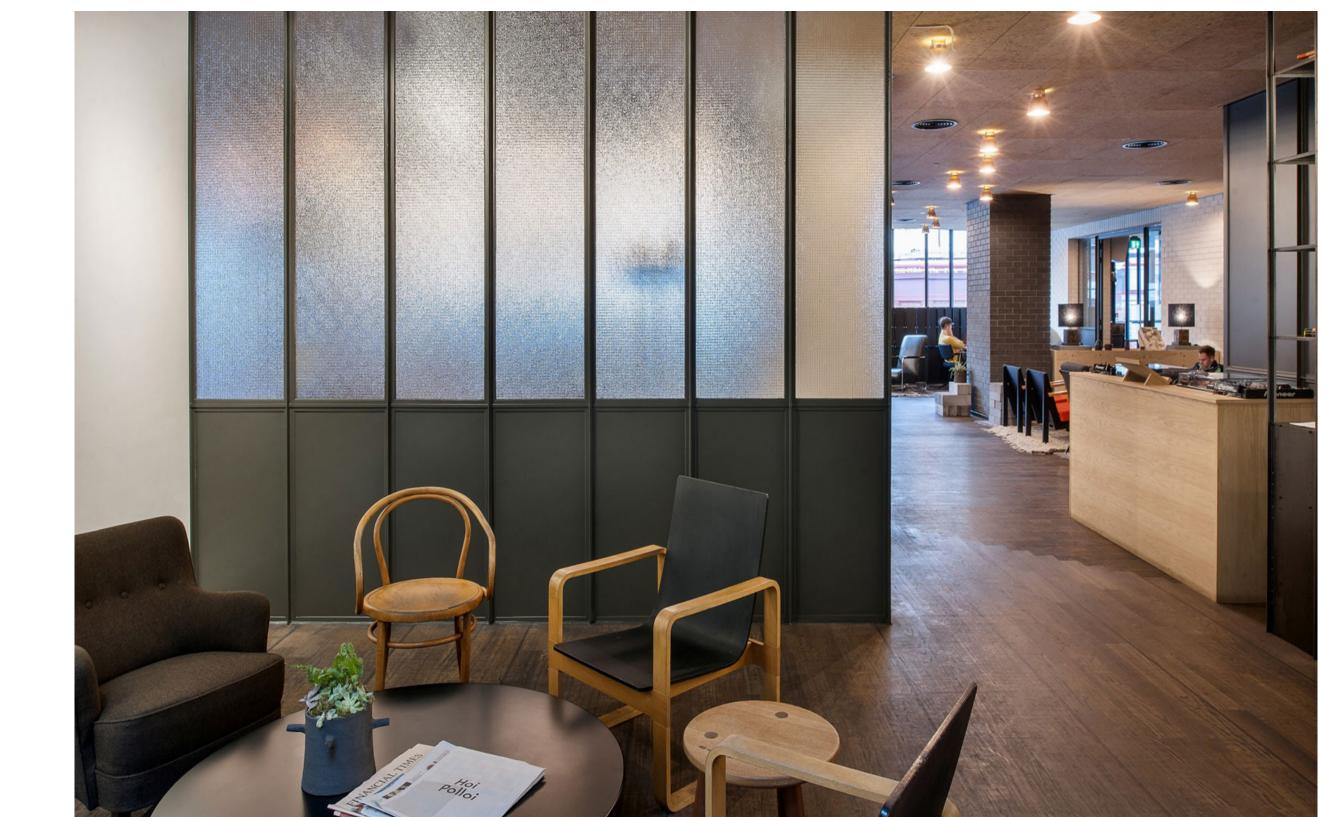

# **INNERVISION SCREENS**

Innervision's inherently strong walls of glazing create a seamless transition of light in any space. Slim and minimalist profiles offer maximum light transfer in an elegant, timeless style.

Acoustic properties make the screens particularly suitable for partitioning reception areas, offices, hotel, leisure, and restaurant spaces.

Multiple glazing options allow noise reduction and ensure privacy.

With aesthetic and stylishly creative options, Innervision screens - with compatible Innervision hinged or sliding doors - offer multiple use from space dividers to a stylish feature.

Inherently strong