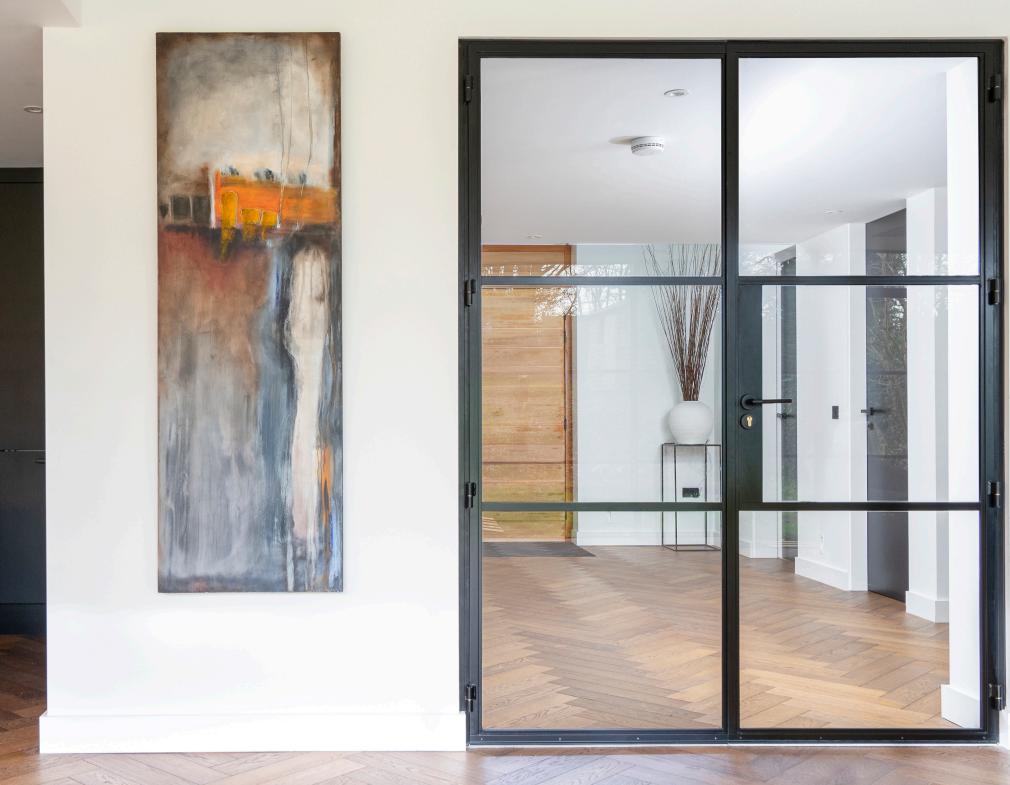

# INNERVISION HINGED DOORS

Innervision hinged doors offer contemporary open space or quiet closed areas for privacy and versatility without isolation - on their own or as part of an Innervision steel screen. Crittall offer a stunning range of inward or outward opening steel doors - all hand-crafted and finished to custom specification.

An attractive choice of traditional or contemporary ironmongery is available to suit all specification requirements and design styles. Endless colour and glazing possibilities to complement or enhance any design.

With safety glass as standard, options for privacy, security and acoustic performance are also available on all Innervision hinged doors.

Limitless design