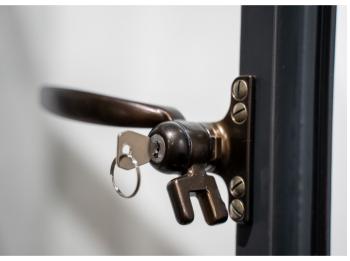

# INNERVISION HINGED DOORS

Innervision hinged doors offer contemporary open space or quiet closed areas for privacy and versatility without isolation - on their own or as part of an Innervision steel screen. Crittall offer a stunning range of inward or outward opening steel doors - all hand-crafted and finished to custom specification.

An attractive choice of traditional or contemporary ironmongery is available to suit all specification requirements and design styles. Endless colour and glazing possibilities to complement or enhance any design.

With safety glass as standard, options for privacy, security and acoustic performance are also available on all Innervision hinged doors.

Limitless design