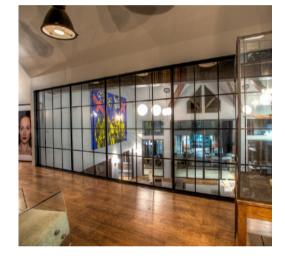

### **INNERVISION**

Interior steel screens and doors

Ingeniously crafted to suit any bespoke design, Innervision has been created through innovative thinking and centuries of traditional craftsmanship.

Iconic, minimalist profiles set Innervision apart. With slim sightlines and seamlessly welded finshes, Innervision is designed to deliver maximum levels of interior light, Innervision bespoke or modular fixed screens and doors offer endless design possibilities.

# **INNERVISION SCREENS**

Innervision's inherently strong walls of glazing create a seamless transition of light in any space. Slim and minimalist profiles offer maximum light transfer in an elegant, timeless style.

With aesthetic and stylishly creative options, Innervision screens - with compatible Innervision hinged or sliding doors - offer multiple use from space dividers to a stylish feature.

Inherently strong