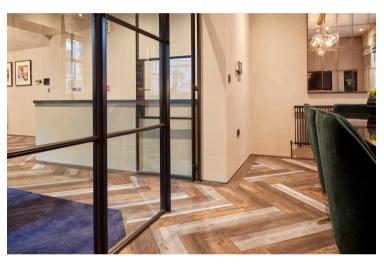

## **INNERVISION SLIDING DOORS**

Innervision sliding doors are designed to provide privacy in zoned areas or open plan style.

Robust, light-in-weight with a soft-close feature, concealed running gear offers a sleek
finish to any space.

With a combination of modular and custom-sized doors or fixed screens in a range of opening styles and colours, design flexibility is refreshingly uncompromised.

Multiple opening options include face-hung, pocket or in-rebate.

An attractive selection of traditional or contemporary ironmongery is available to suit any project requirements or vision. Endless colour and glazing possibilities to complement or enhance any project.